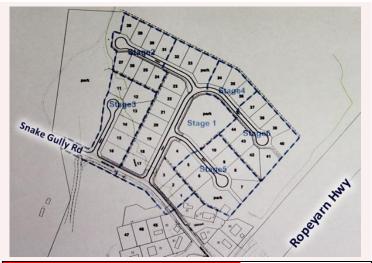

hat natural stuff we've got there. We're clearing in stages, first off the road reserves as by the plan and then we start to clear off the blocks. We expect Bamaga to start in a week or so."

Mr Foody enjoyed his first holiday in 3 year during September. "I'll spend a bit of time with my mother," said Mr Foody before leaving. "My mother runs a 1000 hectare farm. She's 85 years old, still feeding her animals off the back of a ute.

## Road to Muttee Heads turn-off

A 10km stretch from Injinoo cemetery towards and a little past the Muttee Heads turn-off is earmarked for a 2-coat bitumen seal. "I'm fighting tooth and nail to get the bitumen towards the end of this year," says Mr Foody. How can prices go up in a flat country that hardly has any mountains?

They'll find a way, trust me, dear.



#### **Croc Warning**

A croc warning had been issued late August. Parents were advised to keep their children away from the Injinoo swamp area, as crocodiles have been sighted on 28<sup>th</sup> Aug and 29<sup>th</sup> August by the Apudthama / NPARC Rangers. The crocs are possibly breeding in the area. Thanks to everyone for displaying the warning and to Mrs Amy McKeown for issuing the warnings over FM91.9.

This is Mr Serubi's finger (image right), bitten in 1973 by a small 7inch crocodile. Mr Serubi was working as a ranger at the time injecting sugar into the young croc. When removing the rubber band from the croc's snout it swung around and snapped the finger. "You don't need a croc a foot long, 7 inches is enough to do damage to my finger," says Mr Serubi.

#### Toilet block demoli