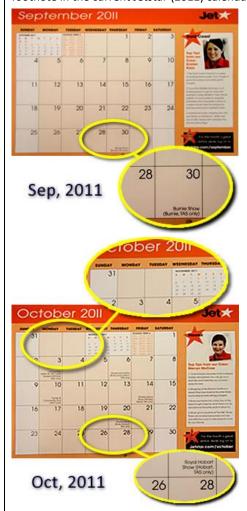

a 2011 calendar is rather

novel. How is it possible?

Easy. 27<sup>th</sup> of October is

cancelled too. As a result of

this, every day that follows

jumps the queue; the 28<sup>th</sup> Oct

(which is a Friday) will be held

 $\mathbf{1}^{\text{st}}$  of November starts on a

Tuesday and you will have to

twiddle your thumbs for

because October (31<sup>st</sup>) runs out on a Sunday (according to

the Jetstar calendar). It

should be noted that the

small monthly inserts are

dateless

day,

on a Thursday, and so on.

another

The 29<sup>th</sup>

In Issue 24, (Mar/Apr, 2011) page 23, we wrote, '29<sup>th</sup> of February 2013 is cancelled'. There was a footnote explaining that this was the April Fools' Day edition. There is no such footnote in the current Jetstar (2011) calendar.



shown correct. Sorry for those who missed out on their birthday.

Please be aware of the errors in this 'collector's item' calendar.





Wisterias awaiting the signal.



#### Bee there, beecause



One just follows the buzz of the bees to where greenfingered gardeners year in year out, come drought, floods, or high water, delight thousands of visitors for a banquet of blooming colours, scents and delights to fill all senses. It is of course time for Toowoomba's 62<sup>nd</sup> annual 'Carnival of Flowers' (16 -25 Sept), the longest running floral event of its kind in Australia.

No doubt many a visitor admires and appreciates the hard work many put into the show. Whilst the wisterias in much of SE Queensland are already in full bloom, the famous arched tunnel at Laurel Bank Park seems