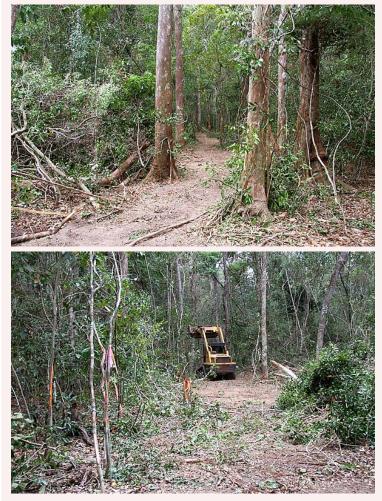

heir personal doctor hopefully in time for employment. It's great to be working with this health team in the community, as I feel we are actually giving something back to the community at the same time. Not everyone can get a job; hopefully we can give as many as possible, jobs and traineeships. But for those that don't, at least they have that feed-back around potential medical issues that they may not have previously been aware of so they can get ready for the next intake."

Recovering from the recent burn-off, pushing out new growth.





This one is pushing four tops.

## Subdivision for Injinoo started

The first path is cut through thick bush, following the ribbons on the trees. The subdivision is in the area to the right of Snake Gully Road, when approaching from the Ropeyarn Hwy.



Mr Jim Foody, "The funding for the Injinoo subdivision has been approved and there are no impediments left in front of it. The actual official release of the money we believe is probably today (31th Aug) or within the next couple of days certainly. The project and funding has official approval (Dep. of Communities funding)."

Bamaga will get a similar subdivision which is MIPs funded. The plans for this are finished, with the location near the back of the Primary Campus, Elu Street.

"The Injinoo subdivision is the first one off the rank, it's to run in front of the Bamaga subdivision. The Injinoo need is seen as greater. The scrub is a bit of an issue. We're trying to leave some trees where possible, a park, and try to leave what natural stuff we've got there. We're clearing in stages,