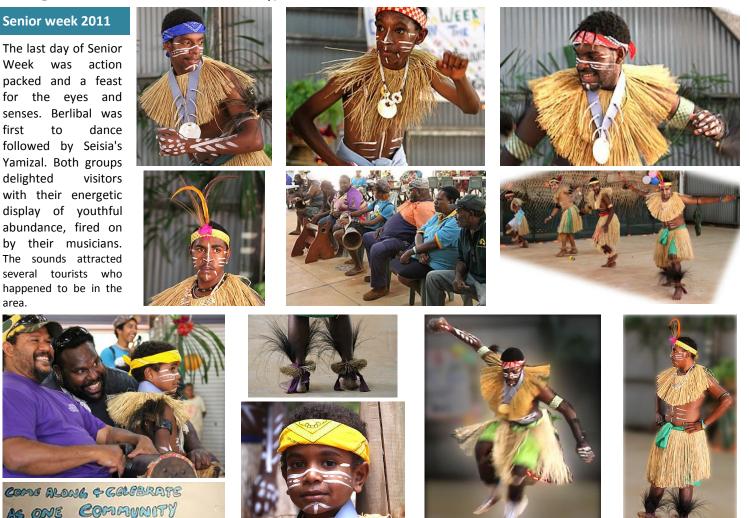

e want us to receive something from them. It's two ways, it's not one way receiving. They receive from us, we receive from them. That's what I think."





"It's going to be hard to teach in the few days I'm here. I will be dancing

on my own. The Fijian dance will be with the boys, I will explain it Friday



morning. It's about 'seek and you will find', **control** 'knock and God will open for you'. Seek, knock and ask."

"I've been here four years ago, in Seisia. I was with a team, I danced with a team. It's the first time for me to express where I come from."

Toso was the name of the first dance, it means 'give'. A number of seniors did join Mr Lobedi in a dance, and all had fun doing it.









NPARC Chief Executive Officer Mr Stuart Duncan



Senior week 2011



nparc.qld.gov.au



Message in a bottle



"We were collecting driftwood on the front beach when we found a letter in a bottle," says Mrs Tully from Turtle Head Island, who found it with visitor, Ms Morgan Broome. "Everyone always dreams of finding one when walking on the beach. It was written in 2007 by a Presbyterian pastor who was in a boat between the islands in Vanuatu where he ministers. It was a very lovely Gospel message in the letter, and included an address. Unfortunately he was moving in 2008, so I have sent an email to the Presbyterian office in Vanuatu asking for his details. It was quite exciting to actually find a letter in

Ms Sarah Morgan-Broome is a Wwoofer (Willing Workers on Organic Farms) and she is staying here with her partner Garth Baldry." In the last issue NPA News we had an articl