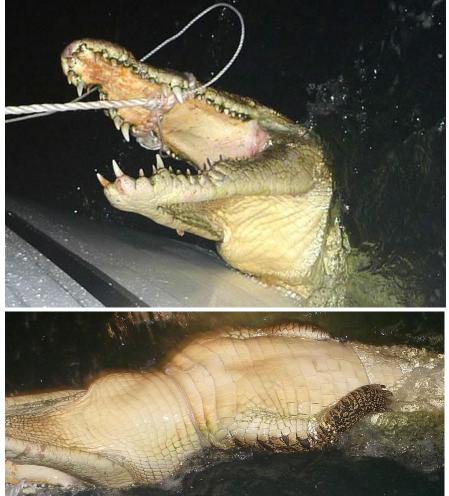

as fast as the windmill seems to indicate.





A unique way to furl the sail.



Mr Greg Bethune's craft (abv, centre), the 'Burum Eye Baidam' (Pig Eye Shark), came in as first at 29.5 minutes. It was the red-hot favoured before the race even started and also won last year's race. Second place, at 31min and 20 sec, went to Bully & Sheryl's craft, the 'Cape Cougar'. 'Alau Express' took out third place (32.5min).



Visitors to the NPA are advised to NOT swim in coastal waters. The danger from sharks and crocs is real.



Image above, left: Umagico, right: at Seisia Jetty. A few days after the race, Mr Alex Barker saw a croc cruising along the beach at Seisia. Page | 14 Mr Stuart Duncan







Right: Croc not too happy, belly up during a death roll.

Left: Thumbs up, all under control.





The Apudthama / NPARC Land and Sea Rangers are currently undergoing Certificate II in Crocodile Management and Crocodile Handling. Mr Alex Barker informs that a film crew is currently on Crab Island doing 7 weeks of filming crocodiles and turtles and the relationship on Crab Island for the BBC and National Geographic's.

All images are courtesy of the rangers, taken along East Coast / Crab Island. P a g e | **15** Mr Stuart Duncan NPA Regional Council Newsletter Issue 31 Oct/Nov 2011



Images from the East Coast, south of Jardine River (courtesy of the rangers). The pig's belly is filled with large numbers of flat-back turtle eggs it gorged on earlier, with devastating impact on the turtle populations. The rangers guess the weight of this one at approximately 120kg.



Mr Warren Streven