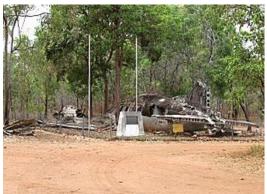

NPA Regional Council Newsletter Issue 31 Oct/Nov 2011



Images from the East Coast, south of Jardine River (courtesy of the rangers). The pig's belly is filled with large numbers of flat-back turtle eggs it gorged on earlier, with devastating impact on the turtle populations. The rangers guess the weight of this one at approximately 120kg.



Mr Warren Strevens, Coordinator for the Apudthama / NPARC Land and Sea Rangers, "In the 2<sup>nd</sup> week of October the rangers are being trained in the latest up-to-date technology to do with fencing. We're going to fence the planewreck sites. The War Memorial is going to be present; they are going to give us plaques. The Land Magazine is going to be here and will do a feature story on it, reps from Waratah supply the goods, which we paid for."





"The Rangers' first boat is now operational, a Polycraft, 6m, with 150hp Evinrude on it (above). The second boat is going to be build by Cairns Custom Craft. It's going to be specialised for the capture work we're going to go into," says Mr Strevens. "We're hoping to get funding to start tracking the dugong herds on the East Coast here, near the Jacky Jacky. The funding for the first boat came from Wildrivers, while the funding for the second vessel comes from WOC (Working on Country). We've got to get the Coxswains done, Michael Bond lined up a Coxswains course." RAAF Beaufort bomber and DC-3 near NPA airport, and there are more WWII plane wrecks in the area.









Page | **16** 



#### Injinoo subdivision



Much has been done in a short time to clear the land for the subdivision