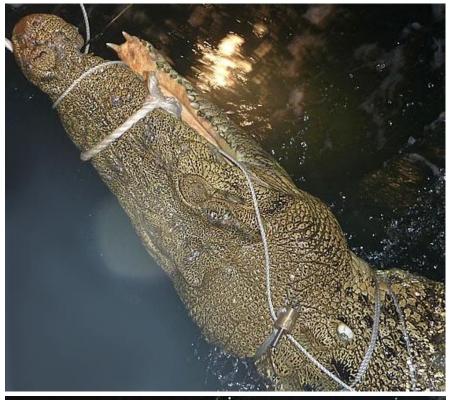

ot as fast as the windmill seems to indicate.





A unique way to furl the sail.



Mr Greg Bethune's craft (abv, centre), the 'Burum Eye Baidam' (Pig Eye Shark), came in as first at 29.5 minutes. It was the red-hot favoured before the race even started and also won last year's race. Second place, at 31min and 20 sec, went to Bully & Sheryl's craft, the 'Cape Cougar'. 'Alau Express' took out third place (32.5min).



Visitors to the NPA are advised to NOT swim in coastal waters. The danger from sharks and crocs is real.



Image above, left: Umagico, right: at Seisia Jetty. A few days after the race, Mr Alex Barker saw a croc cruising along the beach at Seisia. Page | 14 Mr Stuart Duncan







Right: Croc not too happy, belly up during a death roll.

Left: Thumbs up, all under control.





The Apudthama / NPARC Land and Sea Rangers are currently undergoing Certificate II in Crocodile Management and Crocodile Handling. Mr Alex Barker informs that a film crew is currently on Crab Island doing 7 weeks of filming crocodiles and turtles and the relationship on Crab Island for the BBC and National Geographic's.

All images are courtesy of the rangers, taken along East Coast / Crab Island. P a g e | **15** Mr Stuart Duncan NPA Regional Council Newsletter Issue 31 Oct/Nov 2011



Images from the East Coast, south of Jardine River (courtesy of the rangers). The pig's belly is filled with large numbers of flat-back turtle eggs it gorged on earlier, with devastating impact on the turtle populations. The rangers guess the weight of this one at approximately 120kg.



Mr Warren Strev