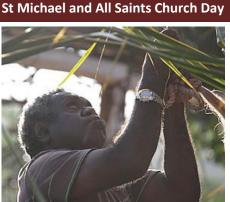

, from Sebasio Hall, Bamaga.



Reverend Stephen Peters, "We have here the churches from Townsville, Cairns and the local churches also. We have the church from Hammond Island and also Murray Island. This is what we call a rally where we bring our churches together and we share on what we have achieved throughout the year. At the end of this rally we nominate a place to go to the next rally. There will be a baptism after the service here." The wedding rings of a newly married couple were blessed during the service.















Above: Banners from the churches in Cairns and Townsville. This article at the invitation of Mrs Clara Day with permission to take images from Pastor Day.

Let me try it first.

Hmm, nice.

Let's share it.

NPA Regional Council Newsletter Issue 31 Oct/Nov 2011













The church bell tolls to call its people. Injinoo's Saint Michael and All Saints church was packed for the 29<sup>th</sup> Sept. Church Day celebration. The Injinoo church service had many hymns filling the area with the beautiful voices of its people. The hymns are in language (Ikya) and only a few of the Injinoo people would know the words and their meaning, but all know the sounds of those words and young and young at heart can sing as one. As Cowal Creek was formed by the coming together of many tribes long ago, so too the language of Ikya, a blend of the many tribal languages, evolved through its people. The language was discouraged

by the early teachers who arrived in the area and was forbidden in school. Although most may not know the meaning, the spirit contained within