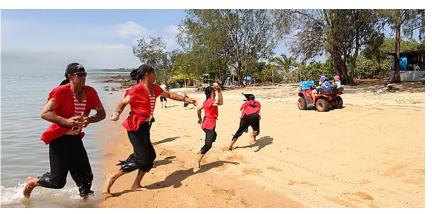

o PNG, call Arthur."

A total of 12 vessels entered the race from Umagico Camp Ground to Seisia: Malu Kuiyup (Water Dragon), (Edmond Aniba); Githabu (Big Scale Sea Mullet), Vincent Babia; Spirit of the NPA (Barry McCartney, NPA College); Cape Cougars (Cheryl & Bully Sanders); One Down (Cassie Mark, Rebecca Williams); Crack a Tinny (Gordon Cunneen); S.S. Shh Behind You (Julian Harrold, Matt Dawson, Eddie Newman); Burum Yey Baidam (Pig Eye Shark), (Greg Bethune); Pussy Cat (Justin & Jason); Hell Raiser (Rob Carmody); and Alau Express (Sam & Jayden Carmody).



'Spirit of the NPA' (above).



Every Pirate's Regatta needs pirates and this one sports a mean high-tech, long-range canon, powered by compressed air (right image). Aboard also a hand-held bazooka.



Cape Cougar being prepared.







The short-range weapon of choice: paint-bags for land-lovers, here being delivered.



'New Formula', it looks mean but very soothing to the ears, a bit like when a balloon exhales its last bit of breath. Damage to the eardrum was kept to the absolute minimum, at least with this can. P a g e | 13







The crocs and sharks may have been on excursion to Crab Island on the day. NPARC Chief Executive Officer Mr Stuart Duncan





The positions at the start (above).





All 4 images are taken within the first minute of the race with 'Pig Eye Shark' clearly crystallising from the pack.

Despite light winds and calm waters at Umagico, the fleet stretched quickly. 'Burum Eye Baidam' (shark in sail, left images) claiming its place right from the start, within the first 60 seconds.



It is unc