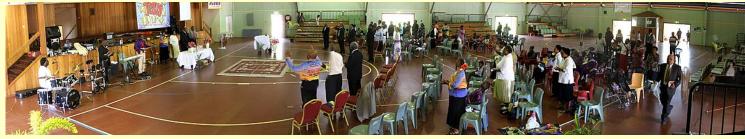

that He can make a change. Many have a testimony to tell somebody out there."



From left: Bishop Blanco (is Bishop in the Tablelands), Pastor Day and Brother Jack Wailu. The single finger stands for 'one God'.



The rally runs from 28<sup>th</sup> Sep to 2<sup>nd</sup> Oct, from Sebasio Hall, Bamaga.



Reverend Stephen Peters, "We have here the churches from Townsville, Cairns and the local churches also. We have the church from Hammond Island and also Murray Island. This is what we call a rally where we bring our churches together and we share on what we have achieved throughout the year. At the end of this rally we nominate a place to go to the next rally. There will be a baptism after the service here." The wedding rings of a newly married couple were blessed during the service.















Above: Banners from the churches in Cairns and Townsville. This article at the invitation of Mrs Clara Day with permission to take images from Pastor Day.

Let me try it first.

Hmm, nice.

Let's share it.

NPA Regional Council Newsletter Issue 31 Oct/Nov 2011













The church bell tolls to call its people. Injinoo's Saint Michael and All Saints church was packed for the 29<sup>th</sup> Sept. Church Day celebration. The Injinoo church service had many hymns filling the area with the beautiful voices of its people. The hymns are in language (Ikya) and only a few of the Injinoo people would know the words and their meaning, but all know the sounds of those words and young and young at heart can sing as one. As Cowal Creek was formed by the coming together of many tribes lo