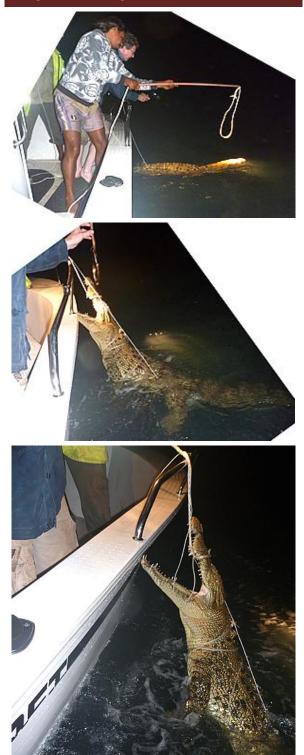

Coming in at Seisia, one way or another.





The winds at Seisia had picked up a little although not as fast as the windmill seems to indicate.





A unique way to furl the sail.



Mr Greg Bethune's craft (abv, centre), the 'Burum Eye Baidam' (Pig Eye Shark), came in as first at 29.5 minutes. It was the red-hot favoured before the race even started and also won last year's race. Second place, at 31min and 20 sec, went to Bully & Sheryl's craft, the 'Cape Cougar'. 'Alau Express' took out third place (32.5min).



Visitors to the NPA are advised to NOT swim in coastal waters. The danger from sharks and crocs is real.



Image above, left: Umagico, right: at Seisia Jetty. A few days after the race, Mr Alex Barker saw a croc cruising along the beach at Seisia. Page | 14 Mr Stuart Duncan







Right: Croc not too happy, belly up during a death roll.

Left: Thumbs up, all under control.





The Apudthama / NPARC Land and Sea Rangers are currently undergoing Certificate II in Crocodile Management and Crocodile Handling. Mr Alex Barker informs that a film crew is currently on Crab Island doing 7 weeks of filming crocodiles and turtles and the relationship on Crab Island for the BBC and National Geographic's.

All images are courtesy of the rangers, taken along East Coast / Crab Island. P a g e | **15** Mr Stuart Duncan NPA Regional Council Newsletter Issue 31 Oct/Nov 2011



Images from the East Coast, south of Jardine River (courtesy of the rangers). The pig's belly is filled with large numbers of flat-back turtle eggs it gorged on earlier, with devastating impact on the turt