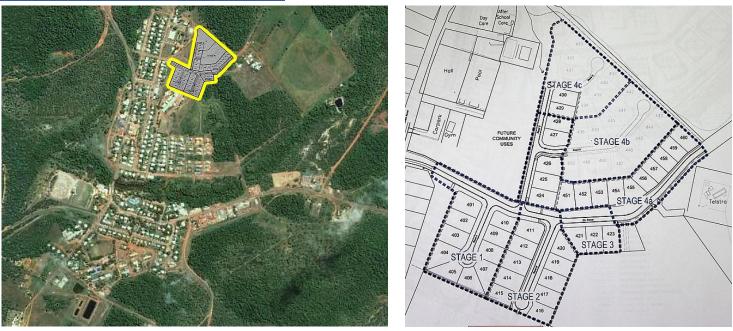

mage right (above) was taken on 30<sup>th</sup> August, the machine forging the first path into the bush. It is believed the area towards the beach had search-light installations during WWII.

All other Images taken on 22<sup>nd</sup> Sep, 2011. Image below comes from RPS (map is superimposed).



Dense scrub needs clearing before anything else can get started.





Above: The existing Injinoo with new subdivision indicated in upper right, for illustration purposes only. The exact layout may differ from the one shown here. A number of houses already exist, such as CEO's and Pastor Tamwoy's place in the lower area of the subdivision.

**Bamaga Subdivision** 

The Bamaga subdivision does not require as much clearing work as is currently underway at Injinoo. Image left shows Bamaga overall.



The subdivision will grow in the open area near Bamaga Pool. A sizable block of land near the pool / Sebasio Hall remains reserved for future community use. All images for illustration purposes only.



Both projects, the Injinoo and Bamaga subdivisions, are substantial and can do much to alleviate the chronic housing shortage in the NPA. They also give rise to hope for a reduction in Acute Rheumatic Fever, Rheumatic Heart Diseases and other illnesses attributed to overcrowding and dense living conditions. In addition they give many locals the opportunities to be actively involved in the growth of the NPA by utilizing their newly gained qualifications in the field of construction and others. Ultimately projects as this can lift the living standards and quality of life of all.

NPA Region