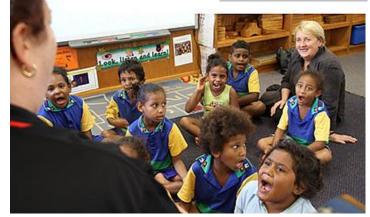

#### **Minister Jenny Macklin visits NPA**

New Mapoon: First sod of soil turned

Mr Meun Lifu turned the first sod of soil for the All Abilities Playground, Mandingnou Apudthama Apang, at New Mapoon, signalling the beginning of earthworks which commenced within minutes of the  $19^{th}$ ceremony on Oct. Queensland Department of Communities provided a total of \$4.6mill in Sept 07 to 16 local councils to develop all abilities play spaces. Design work for the New Mapoon ground started in April 2008 (first reported in issue 3, NPA News, Aug 09). Image from left: Mr Reys, Mr Lifu and Mr Bond. More in next issue.