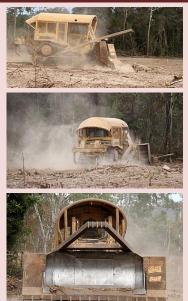

ure story on it, reps from Waratah supply the goods, which we paid for."





"The Rangers' first boat is now operational, a Polycraft, 6m, with 150hp Evinrude on it (above). The second boat is going to be build by Cairns Custom Craft. It's going to be specialised for the capture work we're going to go into," says Mr Strevens. "We're hoping to get funding to start tracking the dugong herds on the East Coast here, near the Jacky Jacky. The funding for the first boat came from Wildrivers, while the funding for the second vessel comes from WOC (Working on Country). We've got to get the Coxswains done, Michael Bond lined up a Coxswains course." RAAF Beaufort bomber and DC-3 near NPA airport, and there are more WWII plane wrecks in the area.









Page | **16** 



#### Injinoo subdivision



Much has been done in a short time to clear the land for the subdivision at Snake Gully. It is not called 'Snake Gully' for nothing, as many of the workers can testify. Brown snakes, king browns, and taipans are not too happy to have their homes disturbed by heavy machinery.

Local Elders and Traditional Owners, Mr George Williams and Mr Meun Lifu, stand guard at the construction site, in case historical artefacts are unearthed. They also advise the crew to leave the best of the trees standing to form a number of parks in the housing development.

Image right (above) was taken on 30<sup>th</sup> August, the machine forging the first path into the bush. It is believed the area towards the beach had search-light installations during WWII.

All other Images taken on 22<sup>nd</sup> Sep, 201