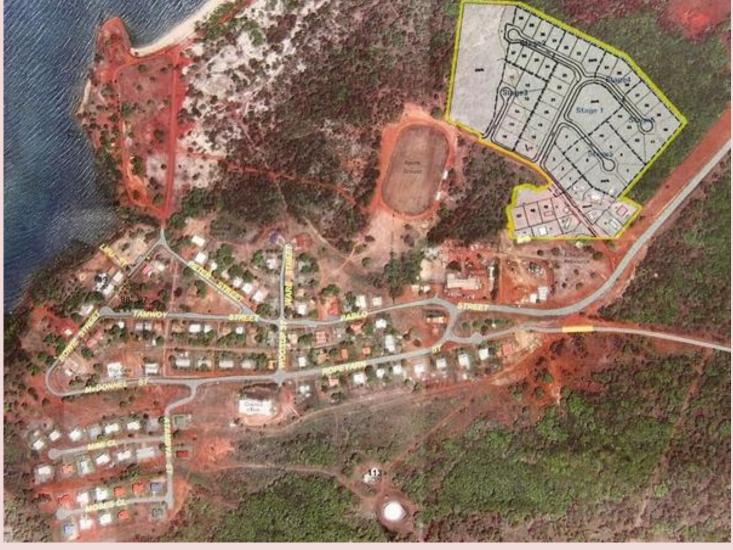

r nothing, as many of the workers can testify. Brown snakes, king browns, and taipans are not too happy to have their homes disturbed by heavy machinery.

Local Elders and Traditional Owners, Mr George Williams and Mr Meun Lifu, stand guard at the construction site, in case historical artefacts are unearthed. They also advise the crew to leave the best of the trees standing to form a number of parks in the housing development.

Image right (above) was taken on 30<sup>th</sup> August, the machine forging the first path into the bush. It is believed the area towards the beach had search-light installations during WWII.

All other Images taken on 22<sup>nd</sup> Sep, 2011. Image below comes from RPS (map is superimposed).



Dense scrub needs clearing before anything else can get started.





Above: The existing Injinoo with new subdivision indicated in upper right, for illustration purposes only. The exact layout may differ from the one shown here. A number of houses already exist, such as CEO's and Pastor Tamwoy's place in the lower area of the subdivision.

**Bamaga Subdivision** 

The Bamaga subdivision does not require as much clearing work as is currently underway at Injinoo. Image left shows Bamaga overall.



The subdivision will grow in the open area near Bamaga Pool. A sizable block of land near the pool / Sebasio Hall remains reserved for future community use. All images for illustration purposes only.



Both projects, the Injinoo and Bamaga subdivisions, are substantial and can do much to alleviate the chronic housing shortage in the NPA. They also give rise to h