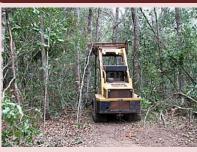

for the subdivision at Snake Gully. It is not called 'Snake Gully' for nothing, as many of the workers can testify. Brown snakes, king browns, and taipans are not too happy to have their homes disturbed by heavy machinery.

Local Elders and Traditional Owners, Mr George Williams and Mr Meun Lifu, stand guard at the construction site, in case historical artefacts are unearthed. They also advise the crew to leave the best of the trees standing to form a number of parks in the housing development.

Image right (above) was taken on 30<sup>th</sup> August, the machine forging the first path into the bush. It is believed the area towards the beach had search-light installations during WWII.

All other Images taken on 22<sup>nd</sup> Sep, 2011. Image below comes from RPS (map is superimposed).



Dense scrub needs clearing before anything else can get started.





Above: The existing Injinoo with new subdivision indicated in upper right, for illustration purposes only. The exact layout may differ from the one shown here. A number of houses already exist, such as CEO's and Pastor Tamwoy's place in the lower area of the subdivision.

**Bamaga Subdivision** 

The Bamaga subdivision does not require as much clearing work as is currently underway at Injinoo. Image left shows Bamaga overall.



The subdivision will grow in the open area near Bamaga Pool. A sizable block of land near the pool / Sebasio Hall remains reserved for future community use. All images for illustration purposes only.



Both projects, the Injinoo and Bamaga subdivisions, are substantial and can do much to allev