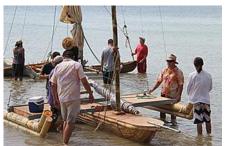

the starting horn. The picture looks louder than it really was, but it could be clearly heard within a few feet of the Mayor. Mayor Elu called out across the calm to all participants to try to stay within Australian waters, "If you get to PNG, call Arthur."

A total of 12 vessels entered the race from Umagico Camp Ground to Seisia: Malu Kuiyup (Water Dragon), (Edmond Aniba); Githabu (Big Scale Sea Mullet), Vincent Babia; Spirit of the NPA (Barry McCartney, NPA College); Cape Cougars (Cheryl & Bully Sanders); One Down (Cassie Mark, Rebecca Williams); Crack a Tinny (Gordon Cunneen); S.S. Shh Behind You (Julian Harrold, Matt Dawson, Eddie Newman); Burum Yey Baidam (Pig Eye Shark), (Greg Bethune); Pussy Cat (Justin & Jason); Hell Raiser (Rob Carmody); and Alau Express (Sam & Jayden Carmody).



'Spirit of the NPA' (above).



Every Pirate's Regatta needs pirates and this one sports a mean high-tech, long-range canon, powered by compressed air (right image). Aboard also a hand-held bazooka.



Cape Cougar being prepared.







The short-range weapon of choice: paint-bags for land-lovers, here being delivered.



'New Formula', it looks mean but very soothing to the ears, a bit like when a balloon exhales its last bit of breath. Damage to the eardrum was kept to the absolute minimum, at least with this can. P a g e | 13







The crocs and sharks may have been on excursion to Crab Island on the day. NPARC Chief Executive Officer Mr Stuart Duncan





The positions at the start (above).





All 4 images are taken within the first minute of the race with 'Pig Eye Shark' clearly