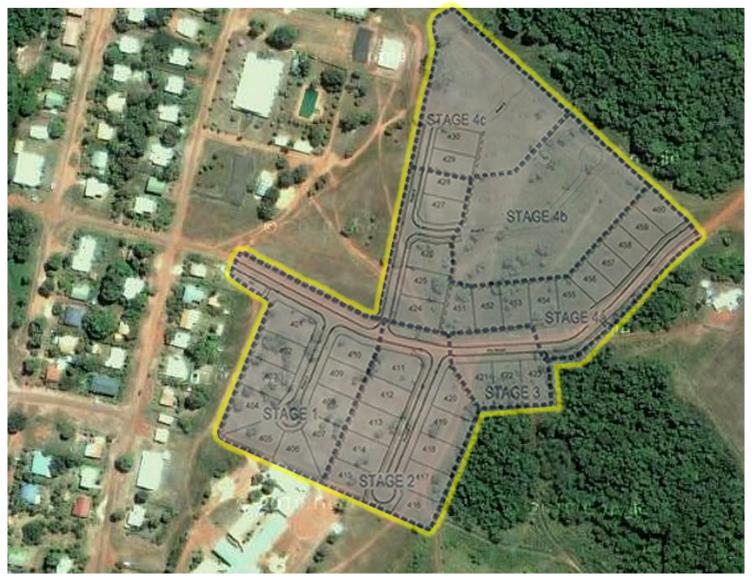

Images taken on 22<sup>nd</sup> Sep, 2011. Image below comes from RPS (map is superimposed).



Dense scrub needs clearing before anything else can get started.





Above: The existing Injinoo with new subdivision indicated in upper right, for illustration purposes only. The exact layout may differ from the one shown here. A number of houses already exist, such as CEO's and Pastor Tamwoy's place in the lower area of the subdivision.

**Bamaga Subdivision** 

The Bamaga subdivision does not require as much clearing work as is currently underway at Injinoo. Image left shows Bamaga overall.



The subdivision will grow in the open area near Bamaga Pool. A sizable block of land near the pool / Sebasio Hall remains reserved for future community use. All images for illustration purposes only.



Both projects, the Injinoo and Bamaga subdivisions, are substantial and can do much to alleviate the chronic housing shortage in the NPA. They also give rise to hope for a reduction in Acute Rheumatic Fever, Rheumatic Heart Diseases and other illnesses attributed to overcrowding and dense living conditions. In addition they give many locals the opportunities to be actively involved in the growth of the NPA by utilizing their newly gained qualifications in the field of construction and others. Ultimately projects as this can lift the living standards and quality of life of all.

NPA Regional Council Newsletter Issue 31 Oct/Nov 2011



Injinoo subdivision in progress. Snake Gully scrub turns into a clearing following a few days work by heavy machinery. The sports oval is to the left (out o