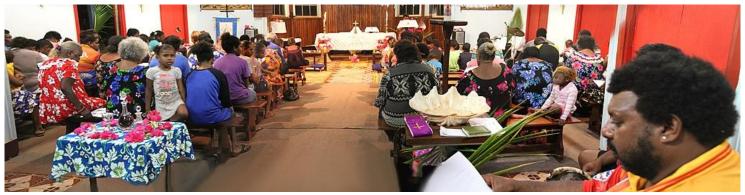

wal Creek was formed by the coming together of many tribes long ago, so too the language of Ikya, a blend of the many tribal languages, evolved through its people. The language was discouraged

by the early teachers who arrived in the area and was forbidden in school. Although most may not know the meaning, the spirit contained within is still very much alive. Today's children will carry those treasures and pass them on in time to come.









A baby was baptised during the mass.



Following the Holy Communion all moved outside of the church to witness the blessing of a car. It is tradition to smash a coconut on its bull-bar, explains Mr Gordon Solomon (What if the car doesn't have one?) Ama Mary blessed the car, naming it 'Baby Blue'.



The blessing concluded to official ceremonies.





Injinoo women dancing next to the church.



Outside of the church kup murri was prepared for the community. A cake was cut to celebrate the birthday of a 2-year old toddler.

This article at the invitation of Councillor, Mrs Gina Nona, with permission to take photographs during the service from Ama Mary.



Dentist

sik.

its severity.

Bamaga Hospital, 4090 4227

8am – 5pm, Bamaga Hospital

#### National Immunisation Program Schedule for Qld.

If you have just given birth to a child, it is important to see a Health Professional at a Medical Health Centre or the Hospital.

| Teke youpla<br>piknini to<br>health clinic<br>when:<br>At birth                                         | <b>Give your child the best chance in life</b> by bringing it to a Health Centre or Hospital for immunisati