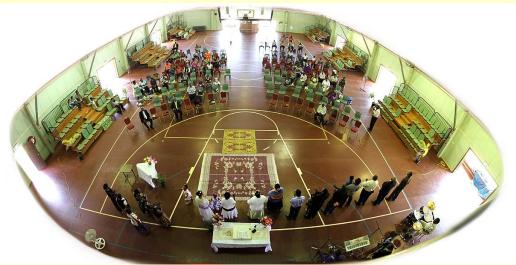

s, the druggies, the alcoholics or whoever. People that are gone, saved and unsaved, I guess it's a big invitation to get back into church, to find more to be yourself, more answers, and yeah, knowing who God is, and just finding yourself, who you are in God, I suppose."

"I feel that many people don't know what they are looking for, out there in the world, and in the church arena as well. But I feel strongly that maybe you're looking for an answer, Jesus Christ is the only answer. I feel that He can make a change. Many have a testimony to tell somebody out there."



From left: Bishop Blanco (is Bishop in the Tablelands), Pastor Day and Brother Jack Wailu. The single finger stands for 'one God'.



The rally runs from 28<sup>th</sup> Sep to 2<sup>nd</sup> Oct, from Sebasio Hall, Bamaga.



Reverend Stephen Peters, "We have here the churches from Townsville, Cairns and the local churches also. We have the church from Hammond Island and also Murray Island. This is what we call a rally where we bring our churches together and we share on what we have achieved throughout the year. At the end of this rally we nominate a place to go to the next rally. There will be a baptism after the service here." The wedding rings of a newly married couple were blessed during the service.















Above: Banners from the churches in Cairns and Townsville. This article at the invitation of Mrs Clara Day with permission to take images from Pastor Day.

Let me try it first.

Hmm, nice.

Let's share it.

NPA Regional Council Newsletter Issue 31 Oct/Nov 2011













The church bell toll