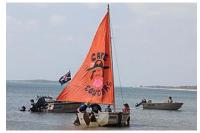

in Australian waters, "If you get to PNG, call Arthur."

A total of 12 vessels entered the race from Umagico Camp Ground to Seisia: Malu Kuiyup (Water Dragon), (Edmond Aniba); Githabu (Big Scale Sea Mullet), Vincent Babia; Spirit of the NPA (Barry McCartney, NPA College); Cape Cougars (Cheryl & Bully Sanders); One Down (Cassie Mark, Rebecca Williams); Crack a Tinny (Gordon Cunneen); S.S. Shh Behind You (Julian Harrold, Matt Dawson, Eddie Newman); Burum Yey Baidam (Pig Eye Shark), (Greg Bethune); Pussy Cat (Justin & Jason); Hell Raiser (Rob Carmody); and Alau Express (Sam & Jayden Carmody).



'Spirit of the NPA' (above).



Every Pirate's Regatta needs pirates and this one sports a mean high-tech, long-range canon, powered by compressed air (right image). Aboard also a hand-held bazooka.



Cape Cougar being prepared.







The short-range weapon of choice: paint-bags for land-lovers, here being delivered.



'New Formula', it looks mean but very soothing to the ears, a bit like when a balloon exhales its last bit of breath. Damage to the eardrum was kept to the absolute minimum, at least with this can. P a g e | 13







The crocs and sharks may have been on excursion to Crab Island on the day. NPARC Chief Executive Officer Mr Stuart Duncan





The positions at the start (above).





All 4 images are taken within the first minute of the race with 'Pig Eye Shark' clearly crystallising from the pack.

Despite light winds and calm waters at Umagico, the fleet stretched quickly. 'Burum Eye Baidam' (shark in sail, left images) claiming its place right from the start, within