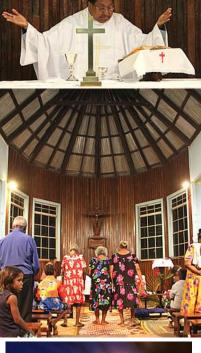

ked for the 29<sup>th</sup> Sept. Church Day celebration. The Injinoo church service had many hymns filling the area with the beautiful voices of its people. The hymns are in language (Ikya) and only a few of the Injinoo people would know the words and their meaning, but all know the sounds of those words and young and young at heart can sing as one. As Cowal Creek was formed by the coming together of many tribes long ago, so too the language of Ikya, a blend of the many tribal languages, evolved through its people. The language was discouraged

by the early teachers who arrived in the area and was forbidden in school. Although most may not know the meaning, the spirit contained within is still very much alive. Today's children will carry those treasures and pass them on in time to come.









A baby was baptised during the mass.



Following the Holy Communion all moved outside of the church to witness the blessing of a car. It is tradition to smash a coconut on its bull-bar, explains Mr Gordon Solomon (What if the car doesn't have one?) Ama Mary blessed the car, naming it 'Baby Blue'.



The blessing concluded to official ceremonies.





Injinoo women dancing next to the church.



Outside of the church kup murri was prepared for the community. A cake was cut to celebrate the birthday of a 2-year old toddler.

This article at the invitation of Councillor, Mrs Gina Nona, with permission to take photographs during the service from Ama Mary.



Dentist

sik.

its severity.

Bamaga Hospital, 4090 4227

8am – 5pm, Bamaga Hospital

#### National Immunisation Program Schedul