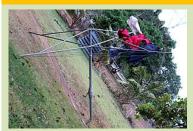

#### **Minister Jenny Macklin visits NPA**

New Mapoon: First sod of soil turned

Mr Meun Lifu turned the first sod of soil for the All Abilities Playground, Mandingnou Apudthama Apang, at New Mapoon, signalling the beginning of earthworks which commenced within minutes of the  $19^{th}$ ceremony on Oct. Queensland Department of Communities provided a total of \$4.6mill in Sept 07 to 16 local councils to develop all abilities play spaces. Design work for the New Mapoon ground started in April 2008 (first reported in issue 3, NPA News, Aug 09). Image from left: Mr Reys, Mr Lifu and Mr Bond. More in next issue.