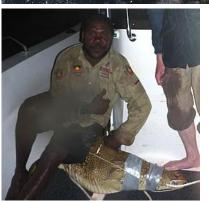

ming in at Seisia, one way or another.





The winds at Seisia had picked up a little although not as fast as the windmill seems to indicate.





A unique way to furl the sail.



Mr Greg Bethune's craft (abv, centre), the 'Burum Eye Baidam' (Pig Eye Shark), came in as first at 29.5 minutes. It was the red-hot favoured before the race even started and also won last year's race. Second place, at 31min and 20 sec, went to Bully & Sheryl's craft, the 'Cape Cougar'. 'Alau Express' took out third place (32.5min).



Visitors to the NPA are advised to NOT swim in coastal waters. The danger from sharks and crocs is real.



Image above, left: Umagico, right: at Seisia Jetty. A few days after the race, Mr Alex Barker saw a croc cruising along the beach at Seisia. Page | 14 Mr Stuart Duncan







Right: Croc not too happy, belly up during a death roll.

Left: Thumbs up, all under control.





The Apudthama / NPARC Land and Sea Rangers are currently undergoing Certificate II in Crocodile Management and Crocodile Handling. Mr Alex Barker informs that a film crew is currently on Crab Island doing 7 weeks of filming crocodiles and turtles and the relationship on Crab Island for the BBC and National Geographic's.

All images are courtesy of the rangers, taken along East Coast / Crab Island. P a g e | **15** Mr Stuart Duncan NPA Regional Council Newsletter Issue 31 Oct/Nov 2011



Images from the East Coast, south of Jardine River (courtesy of the rangers). The pig's belly is filled with large numbers of flat-back turtle eggs it gorged on earlier, with devastating impact on the turtle