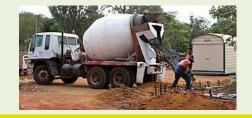

#### Fence for dam



Mr Peter Barnes, supervisor of SunWater's Water Treatment facility, Bamaga, "This project we're undertaking here is to get water to the Umagico sports field. It's a donation to the community. We have PPI who have donated all the poly-pipe. SunWater is donating labour and machinery, the council (NPARC) is also going to help with labour and machinery, PIMS (Pumping, Irrigation and Machinery Supplies), they are donating a pump and fittings, SeaSwift donated their freight for the poly-pipe and everything to come up here. So, yeah, it's a good project and all donations. Hopefully the Umagico sports field has a good water supply from now on to the rest of the future."



The formwork for the footings of a retaining wall is under construction at the Ranger Base, Injinoo.



#### **Umagico Feasting Shed**



A platform for a water tank and six garden beds to grow spices are now completed near Umagico's Feasting Shed, at the back of the hall on the sports ground.





Earmarked to carry water to Umagico. The drive-way to the hospital was cut to get the pipe in and repaired.







The posts are in place for a fence around the irrigation dam for Injinoo sports field. The mesh was fitted a few days later.



#### New signs in the NPA



The Department of Main Roads supplied the signs, and there are many more in the NPA. NPARC provided the posts, fittings and labour to put them into place.



Above: Older sign near the DC-3 site.



A utility unrolls the pipe from the loader (above). Reaching Umagico (left).





The poly-pipe is 3" diameter. Mr Barnes explained