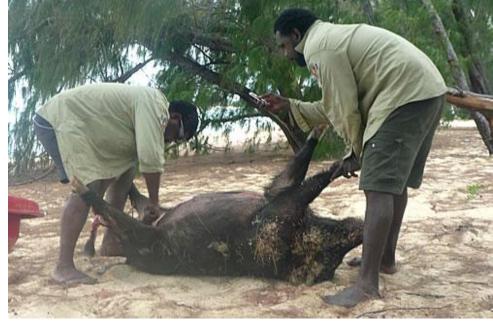

under control.





The Apudthama / NPARC Land and Sea Rangers are currently undergoing Certificate II in Crocodile Management and Crocodile Handling. Mr Alex Barker informs that a film crew is currently on Crab Island doing 7 weeks of filming crocodiles and turtles and the relationship on Crab Island for the BBC and National Geographic's.

All images are courtesy of the rangers, taken along East Coast / Crab Island. P a g e | **15** Mr Stuart Duncan NPA Regional Council Newsletter Issue 31 Oct/Nov 2011



Images from the East Coast, south of Jardine River (courtesy of the rangers). The pig's belly is filled with large numbers of flat-back turtle eggs it gorged on earlier, with devastating impact on the turtle populations. The rangers guess the weight of this one at approximately 120kg.



Mr Warren Strevens, Coordinator for the Apudthama / NPARC Land and Sea Rangers, "In the 2<sup>nd</sup> week of October the rangers are being trained in the latest up-to-date technology to do with fencing. We're going to fence the planewreck sites. The War Memorial is going to be present; they are going to give us plaques. The Land Magazine is going to be here and will do a feature story on it, reps from Waratah supply the goods, which we paid for."





"The Rangers' first boat is now operational, a Polycraft, 6m, with 150hp Evinrude on it (above). The second boat is going to be build by Cairns Custom Craft. It's going to be specialised for the capture work we're going to go into," says Mr Strevens. "We're hoping to get funding to start tracking the dugong herds on the East Coast here, n