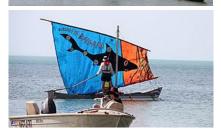

at (Justin & Jason); Hell Raiser (Rob Carmody); and Alau Express (Sam & Jayden Carmody).



'Spirit of the NPA' (above).



Every Pirate's Regatta needs pirates and this one sports a mean high-tech, long-range canon, powered by compressed air (right image). Aboard also a hand-held bazooka.



Cape Cougar being prepared.







The short-range weapon of choice: paint-bags for land-lovers, here being delivered.



'New Formula', it looks mean but very soothing to the ears, a bit like when a balloon exhales its last bit of breath. Damage to the eardrum was kept to the absolute minimum, at least with this can. P a g e | 13







The crocs and sharks may have been on excursion to Crab Island on the day. NPARC Chief Executive Officer Mr Stuart Duncan





The positions at the start (above).





All 4 images are taken within the first minute of the race with 'Pig Eye Shark' clearly crystallising from the pack.

Despite light winds and calm waters at Umagico, the fleet stretched quickly. 'Burum Eye Baidam' (shark in sail, left images) claiming its place right from the start, within the first 60 seconds.



It is unclear if 'Crack a Tinny' cracked a tinny (above with dark sail) or changed tactics during the race. It gave all the others a bit of a head-start whilst converting to 'submarine' mode, here in the process of modifying its mast to keel (image below, taken from Umagico). The water may not be deep enough at this spot to benefit from a possible advantage of this conversion. On second thoughts: are they thinking or sinking? HELP! SOS!





Malu Yuyup above.









Coming in