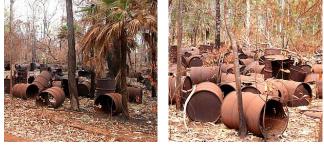

nd Magazine is going to be here and will do a feature story on it, reps from Waratah supply the goods, which we paid for."





"The Rangers' first boat is now operational, a Polycraft, 6m, with 150hp Evinrude on it (above). The second boat is going to be build by Cairns Custom Craft. It's going to be specialised for the capture work we're going to go into," says Mr Strevens. "We're hoping to get funding to start tracking the dugong herds on the East Coast here, near the Jacky Jacky. The funding for the first boat came from Wildrivers, while the funding for the second vessel comes from WOC (Working on Country). We've got to get the Coxswains done, Michael Bond lined up a Coxswains course." RAAF Beaufort bomber and DC-3 near NPA airport, and there are more WWII plane wrecks in the area.









Page | **16** 



#### Injinoo subdivision



Much has been done in a short time to clear the land for the subdivision at Snake Gully. It is not called 'Snake Gully' for nothing, as many of the workers can testify. Brown snakes, king browns, and taipans are not too happy to have their homes disturbed by heavy machinery.

Local Elders and Traditional Owners, Mr George Williams and Mr Meun Lifu, stand guard at the construction site, in case historical artefacts are unearthed. They also advise the crew to leave the best of the trees standing to form a number of parks in the housing development.

Image right (above) was taken on 30<sup>th</sup> August, the machine forging the first path into the bush. It is believed the area towards the beach had search-light installations during WWII.