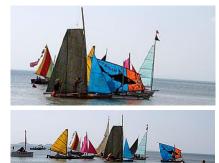

Cat (Justin & Jason); Hell Raiser (Rob Carmody); and Alau Express (Sam & Jayden Carmody).



'Spirit of the NPA' (above).



Every Pirate's Regatta needs pirates and this one sports a mean high-tech, long-range canon, powered by compressed air (right image). Aboard also a hand-held bazooka.



Cape Cougar being prepared.







The short-range weapon of choice: paint-bags for land-lovers, here being delivered.



'New Formula', it looks mean but very soothing to the ears, a bit like when a balloon exhales its last bit of breath. Damage to the eardrum was kept to the absolute minimum, at least with this can. P a g e | 13







The crocs and sharks may have been on excursion to Crab Island on the day. NPARC Chief Executive Officer Mr Stuart Duncan





The positions at the start (above).





All 4 images are taken within the first minute of the race with 'Pig Eye Shark' clearly crystallising from the pack.

Despite light winds and calm waters at Umagico, the fleet stretched quickly. 'Burum Eye Baidam' (shark in sail, left images) claiming its place right from the start, within the first 60 seconds.



It is unclear if 'Crack a Tinny' cracked a tinny (above with dark sail) or changed tactics during the race. It gave all the others a bit of a head-start whilst converting to 'submarine' mode, here in the process of modifying its mast to keel (image below, taken from Umagico). The water may not be deep enough at this spot to benefit from a possible advantage of this conversion. On second thoughts: are they thinking or sinking? HELP! SOS!





Malu Yuyup above.









Coming