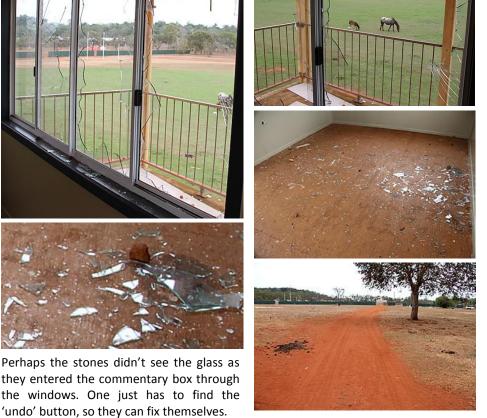

the Jardine pumps. Level 4 now applies until it is revoked (no hoses, no sprinklers).

In Queensland Level 4 water restriction means: A ban on all sprinklers and hoses. Watering from a bucket and topping up a pool are allowed 3 days a week, between 4 to 8am and 4 to 8 pm only. Pool filling requires approval. Hosing of hard surfaces is prohibited at all times. Car / window washing from a bucket only.

There are a total of 7 levels, or stages, of water restrictions that can be enforced in Australia. Gold Coast had Level 6 at one stage during 2007, Kingaroy, Brisbane and Toowoomba reached Level 7. Level 7 means: No external water use without permit.

Many councils prevent taps and showers in parks and gardens from functioning in times of severe restrictions.

NPA Regional Council Newsletter



The area in front of the field is also used as a showground and for family activities.

#### NPARC's new website

NPARC's new website now contains copies of the Council's strategic planning documents, asset management plans, minutes of every council meeting, annual budget, past annual reports, every newsletter, policies and the delegation registers.

Clear the cache of your browser if you still see the old website. There is also a simple form to get on the newsletter distribution list.

> http://nparc.qld.gov.au or http://www.nparc.qld.gov.au both link to the same site.



Sunset over Bamaga.

NPARC Chief Executive Officer Mr Stuart Duncan

Issue 31 Oct/Nov 2011

NPA Regional Council Newsletter

#### **Golden Slipper**



**'WOW**', so much so that young Leia left her old shoes in the sh