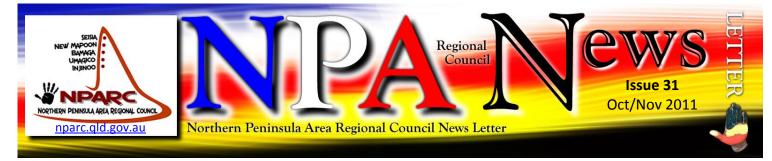

#### **Minister Jenny Macklin visits NPA**

New Mapoon: First sod of soil turned

Mr Meun Lifu turned the first sod of soil for the All Abilities Playground, Mandingnou Apudthama Apang, at New Mapoon, signalling the beginning of earthworks which commenced within minutes of the  $19^{th}$ ceremony on Oct. Queensland Department of Communities provided a total of \$4.6mill in Sept 07 to 16 local councils to develop all abilities play spaces. Design work for the New Mapoon ground started in April 2008 (first reported in issue 3, NPA News, Aug 09). Image from left: Mr Reys, Mr Lifu and Mr Bond. More in next issue.