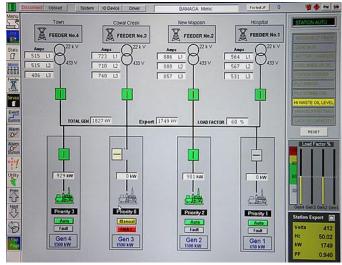

through four 'feeders' to the communities. The first is the 'Hospital feeder' which will always have priority over all others. The second feeder is 'New Mapoon'. The 3<sup>rd</sup> is 'Cowal Creek' and the last is the 'Bamaga town feeder.' If we have to load-shed, a fault in the middle of the night, the computer will make the decision which feeder will be switched off."

"We can isolate this transformer and still feed Cowal Creek through the hospital feeder."

The four feeders supply the 4 different power lines that leave the station, the ones carrying 3 cables. These are all 22000 volts which is more efficient. Transformers at various places bring the voltage down to 415V or 240V. At the side of the station are the hospital feeder lines, while across the road the Cowal Creek, New Mapoon



Gen 4 Gen 3 Gen 2 Gen 1

In the above image the generators are in the 4 lower boxes. The two shown in green are currently running. The second from the left is tagged out (off-line) whilst repair work is carried out. The beige box shows it as 'racked out'. The generator on the right is switched off. The horizontal line (middle) represents the bus which carries all the generated power to four vertical lines. The four green boxes along the top represent the circuit breakers in each line; power is going through to the feeders and to the power lines.



Left: These are the analogue read-outs from one generator set.







and Bamaga town feeder lines carry power where needed. The hospital feeder also supplies power to the Jardine water pumps. "It is the priority one, supplying the hospital an