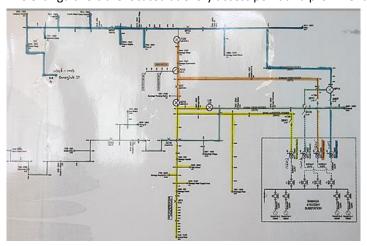

represents the bus which carries all the generated power to four vertical lines. The four green boxes along the top represent the circuit breakers in each line; power is going through to the feeders and to the power lines.



Left: These are the analogue read-outs from one generator set.







and Bamaga town feeder lines carry power where needed. The hospital feeder also supplies power to the Jardine water pumps. "It is the priority one, supplying the hospital and Jardine, and I live on it too, so it must be important," says Mr Sebasio with a grin.

Access to the power station is restricted. One has to do a safety induction and wear the appropriate personal protective equipment. Fire extinguishers are located at every access point and prominent safety messages are throughout the plant.



This image represents the powerlines coming off the feeders. The hospital line is shown in yellow (it also feeds the Jardine pumps).

Personnel are available 24hours a day in case there are any emergencies. There are three people employed at the power station, one for Power Generation, two for Poles and Wires. "But we work together. Both Craig and I are electrical mechanics," says Mr Sebasio.

Ergon Energy is a Queensland Government Owned Corporation. In remote and isolated locations it owns and operates 33 remote power stations throughout Queensland, more than half are located in the Torres Strait (16) and NPA (1).

> **Customer Service:** 13 10 46 24 hour faults and emergencies: 13 22 96

> > Website: www.ergon.com.au

#### Funding for local disaster management

NPARC has been granted