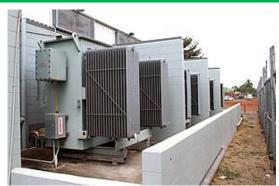

formers at various places bring the voltage down to 415V or 240V. At the side of the station are the hospital feeder lines, while across the road the Cowal Creek, New Mapoon



Gen 4 Gen 3 Gen 2 Gen 1

In the above image the generators are in the 4 lower boxes. The two shown in green are currently running. The second from the left is tagged out (off-line) whilst repair work is carried out. The beige box shows it as 'racked out'. The generator on the right is switched off. The horizontal line (middle) represents the bus which carries all the generated power to four vertical lines. The four green boxes along the top represent the circuit breakers in each line; power is going through to the feeders and to the power lines.



Left: These are the analogue read-outs from one generator set.







and Bamaga town feeder lines carry power where needed. The hospital feeder also supplies power to the Jardine water pumps. "It is the priority one, supplying the hospital and Jardine, and I live on it too, so it must be important," says Mr Sebasio with a grin.

Access to the power station is restricted. One has to do a safety induction and wear the appropriate personal protective equipment. Fire extinguishers are located at every access point and prominent safety messages are throughout the plant.



This image represents the powerlines coming off the feeders. The hospital line is shown in yellow (it also feeds the Jardine pumps).

Personnel are available 24hours a day in case there are any emergencies. There are three people employed at the power station, one for Power Generation, two f