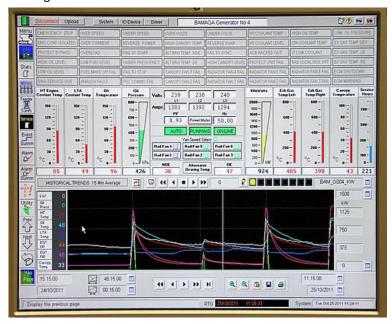

e do in Brisbane. That has been a long-term commitment by the Queensland Government."

The 3 larger generators are QSK60 Cummins driven engines (each with cylinders, 4-cycle, 60.2 litres), and the smaller one (QSD30).

"The engines are more efficient to the ones we had before. They certainly run a lot cleaner with the new technology that came in," says Mr Tommy Sebasio.





The control room. The cabinets on the left house the analogue displays of each of the generator sets.

The engines have safety systems to protect them, such as low on oil, deviation in temperatures between the left and right banks on each side of the V16 engine, higher or lower voltage than normal and many others. Each generator-bay has a small fuel day tank which is refilled as needed with diesel, likewise with oil.



Generator-set 4 showing the cooling temperature, coolant, oil, oil pressure, loading now is 1500 (yellow), Service hours (blue on right). "When it gets to 350 hours they'll do a service on it." The graph is history over the last few hours. "The spikes, you know what happens



11pm? The card-reader at home, most of them are tariff 11 and tariff 33. Tariff 33 is only 18 hours of supply to get to your hot-water system. around 11pm it turns back on. The other spike is the

night before. The smaller spike is lunch time. The yellow line is the kW, the green is the oil pressure, so when your load goes up your oil pressure goes up as well."

The generated power is output through four 'feeders' to the communities. The first is the 'Hospital feeder' which will always have priority over all others