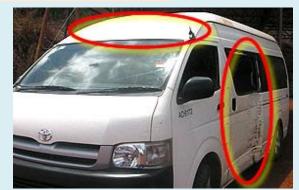

h wheelchair access had disappeared. Ms Moira Aniba is very disappointed that anyone could do that to their own grandparents.

Grandparents Day in the NPA is on 8<sup>th</sup> Nov and sadly people could not be transported to the planned events.

"This sort of thing we never expected," says Ms Aniba. "It was very disappointing someone to do this kind of stupid thing especially since HACC provides a service to their grandparents. You know how long we have this service and building going, none of this ever happened." The staff at HACC also saddened by such mindless action.

The bus was found on the same day with damage to the side door and above the window. The ignition key was missing and the sliding door's window is smashed.

Images below courtesy of HACC. Red outline shows damaged areas.





#### To make a difference

Most days of the year are dedicated to a special cause. There is Mothers' Day, Fathers' Day and others. There many Thanksgiving Day and many around the world celebrate the time of harvest. But there is not really a day in Australia, the NPA, or anywhere else where we say 'thanks' to those that helped to make something possible, to help improve the lives of its people, or to have things work the way they should.

All too often we take for granted that the toilet works, in one flush it's all gone. It only works because there is water to flush with; there is power to drive the pumps. On the other end someone ensures the grid is kept clean, the pipes don't leak, the ponds are doing their job. The rubbish is collected, the bulk items are properly disposed of, the