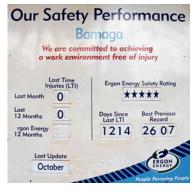

n that to generate it. It's certainly cheaper to generate it down south. If we were paying the real costs, it would be more than 22 cents."

Minister Stephen Robertson explained in Issue 21, NPA News, page 9, "Queensland Government pays Ergon what is called a Community Services Obligation, \$400 million, so no matter where you are in Queensland as a domestic consumer, your household, you pay the same electricity price as we do in Brisbane. That has been a long-term commitment by the Queensland Government."

The 3 larger generators are QSK60 Cummins driven engines (each with cylinders, 4-cycle, 60.2 litres), and the smaller one (QSD30).

"The engines are more efficient to the ones we had before. They certainly run a lot cleaner with the new technology that came in," says Mr Tommy Sebasio.





The control room. The cabinets on the left house the analogue displays of each of the generator sets.

The engines have safety systems to protect them, such as low on oil, deviation in temperatures between the left and right banks on each side of the V16 engine, higher or lower voltage than normal and many others. Each generator-bay has a small fuel day tank which is refilled as needed with diesel, likewise with oil.



Generator-set 4 showing the cooling temperature, coolant, oil, oil pressure, loading now is 1500 (yellow), Service hours (blue on right). "When it gets to 350 hours they'll do a service on it." The graph is history over the last few hours. "The spikes, you know what happens



11pm? The card-reader at home, most of them are tariff 11 and tariff 33. Tariff 33 is only 18