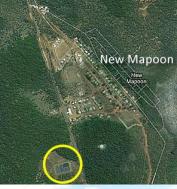

teria.

"Each community has a pump station. From the pump station it pumps to the lagoons, the sewerage ponds." Injinoo and Umagico share the same sewerage ponds. New Mapoon has its own, while Seisia is now connected to the Bamaga sewerage line. Once the effluent reaches the first pond it settles and is broken down with the help of bacteria. "There is a drainage system that drains into other ponds and so on," says Mr Mara. At the Bamaga facility

the water from the last (the cleanest) pond is dispersed with sprinklers.

At Bamaga larger items are held back by these bars (right image). "Every morning and afternoon the boys go and rake all the racks up. If a pump should fail everything comes into the manholes and fills them up."





and

services

The sewerage

employ three people.

water





Injinoo and Umagico share the same facility (above), New Mapoon (left).



Bamaga sewerage facility, shown here are the first 2 ponds. There are more ponds to the rear/left of the image at a lower elevation.



One of the lower ponds at Bamaga.





All sewerage facilities have large numbers of wildlife, ducks and a range of birds.



The ponds between Injinoo and Umagico (above) and near New Mapoon (below).



In regards to animals Mr Mara said, ""If you own an aggressive dog, put it in a pen and try to prevent it from getting out."

#### Waste collection:

"The garbage bins are emptied twice a week," explains Mr Mara. "The truck brings the rubbish to the garbage dump and tips it out. Mondays and Thursdays are the rostered days for Seisia, New Mapoon and Injinoo. Tuesdays and Fridays